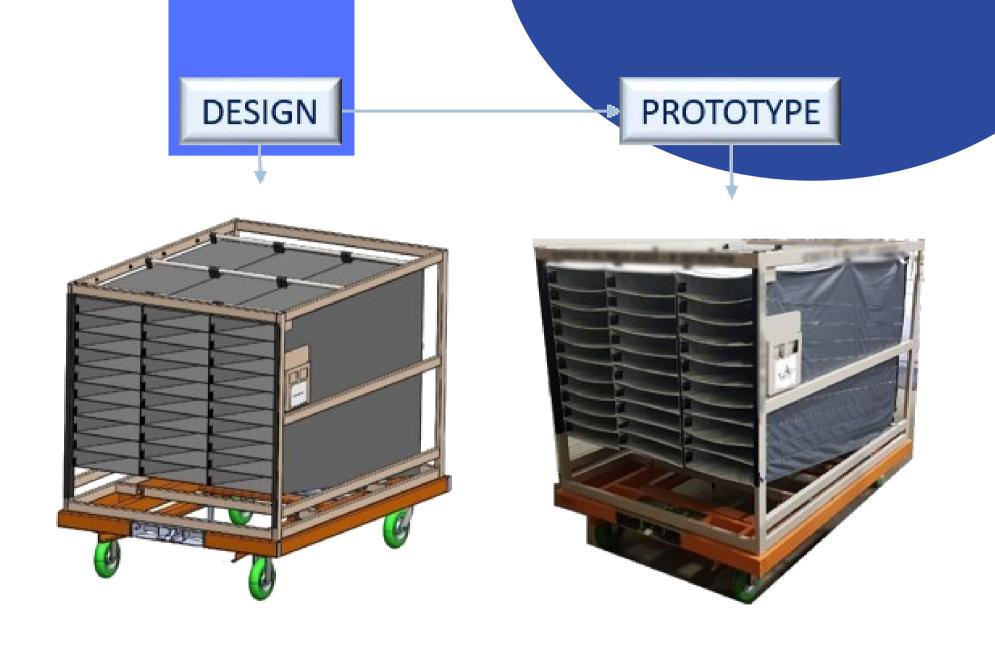

#### 1 DESIGN ENGINEERING

- Custom steel rack and cart designs.
- •Interior dunnage designs for totes/bins.
- Textile designs for dunnage bags/curtains.
- Fully detailed mechanical prints for build.

# CAPABILITIES

- AUTOMOTIVE SHIPPING RACKS
- PROTOTYPING & DESIGN
- FABRICATION & MASS PRODUCTION
- REPAIRS & MODIFICATIONS

- CUSTOM & STANDARD CONTAINERS
- STAMPING BASKETS/CORRUGATED BINS
- CARTS & DOLLIES
- WAREHOUSE RACKING